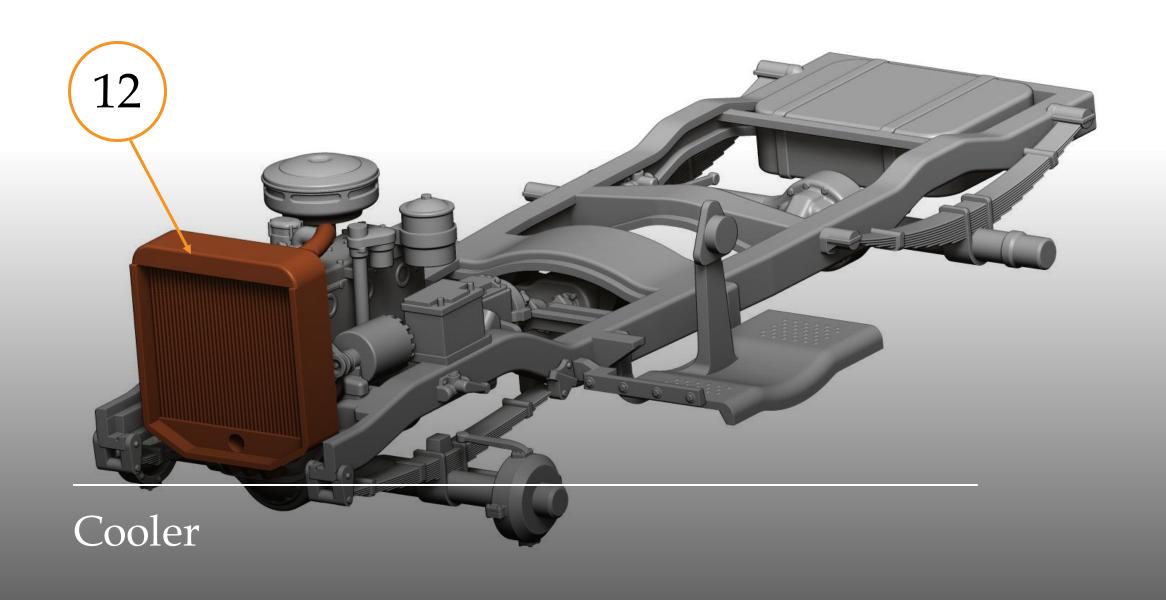

#### 4 - Priming ...

- Surfacer 1200, 1500 for airbrush
- Surface Primer L Fine Spray

Frame and suspensions