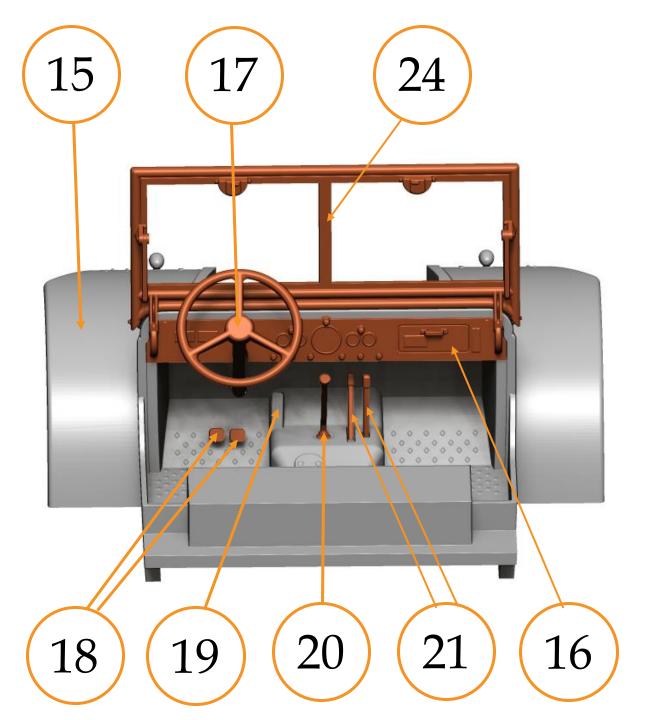

#### Cab interior

- 15 body
- 16 instrument panel
- 17 stearing wheel
- 18 brake & clutch pedal
- 19 accelerator pedal
- 20 gearbox lever
- 21 off-roads lever
- 24 window frame

Cooler cover - WC51 version