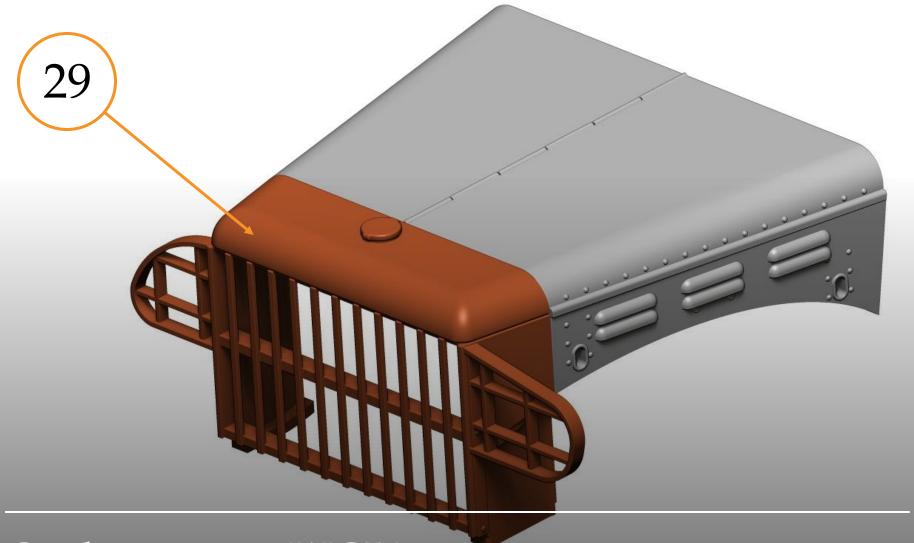

# 26 25 30 31 29

#### Cab exterior

25 – mirrors

26 – wipers

29 – cooler cover

30 – engine hood left

31 – engine hood right