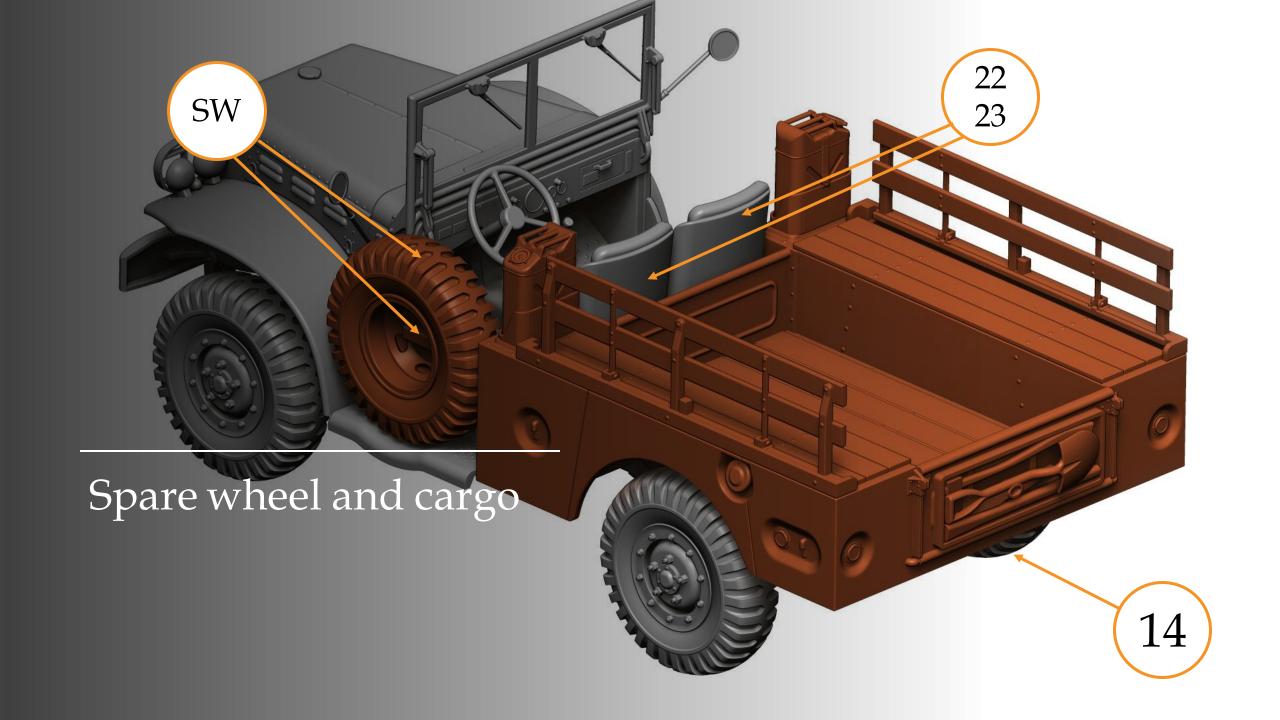

### Cargo

34 – cargo body 4x4

35 – cargo railings

36 – tools frame

37/38 - canisters