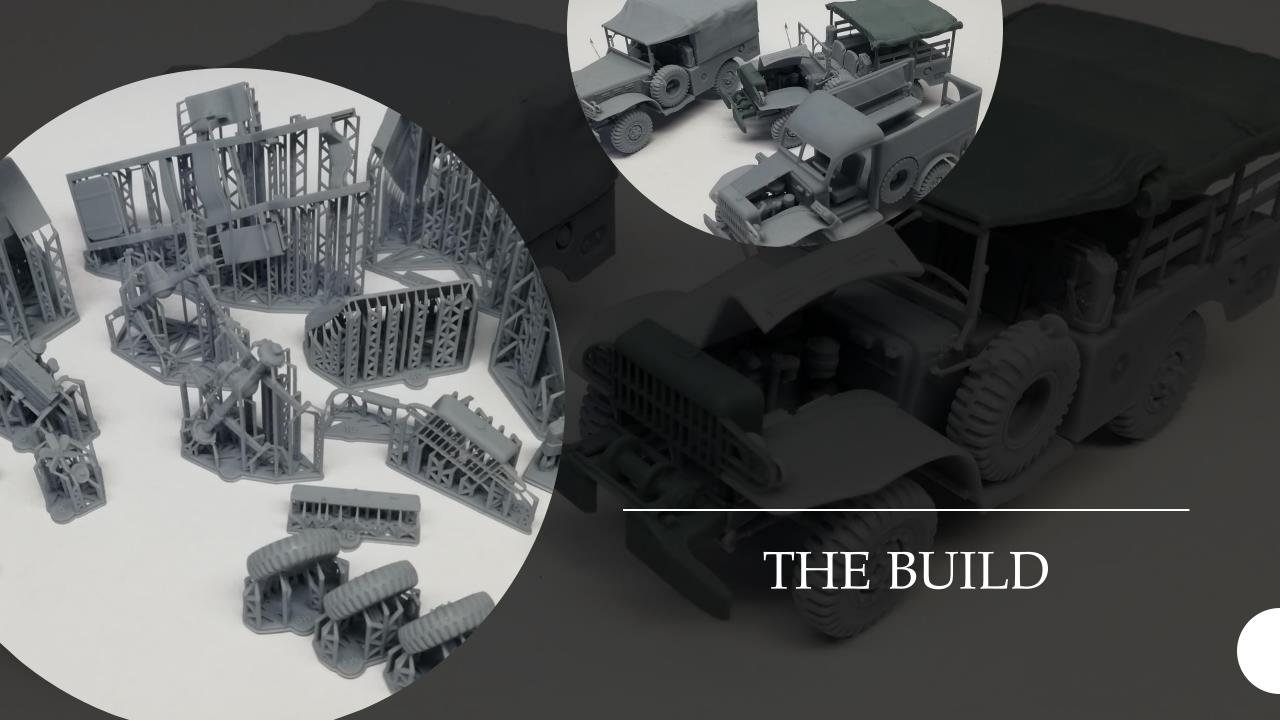

Below are some steps, tips and tricks on how to prepare our product for building.

Happy Modelling!

- 1 Cutting off printing supports ...
  - modelling knife
  - modelling cutter
  - modelling saw

- modelling grinding wool
- modelling sponge
- modelling file