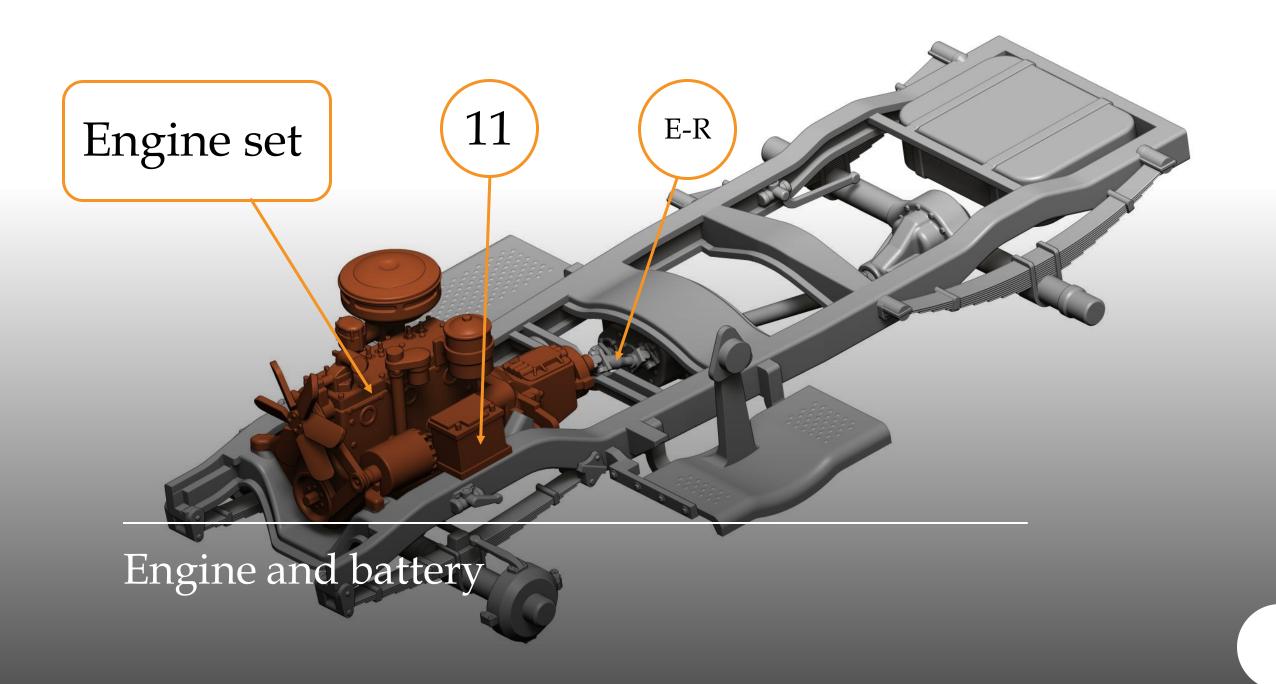

#### 4 - Priming ...

- Surfacer 1200, 1500 for airbrush
- Surface Primer L Fine Spray

Frame and suspensions