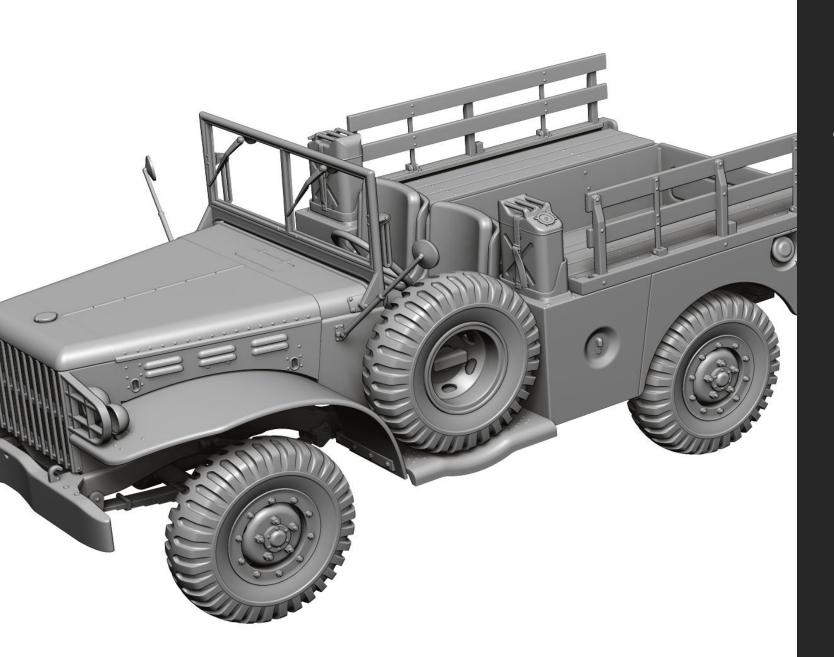

### Cargo

34 – cargo body 4x4

35 – cargo railings

36 – tools frame

37/38 - canisters