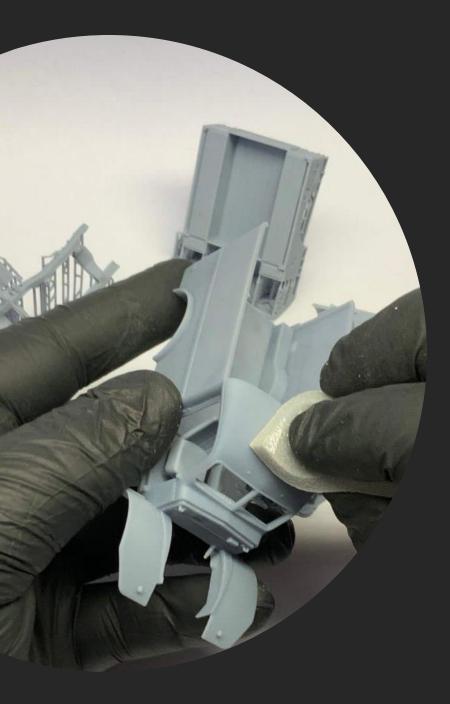

Below are some steps, tips and tricks on how to prepare our product for building.

Happy Modelling!

- 1 Cutting off printing supports ...
  - modelling knife
  - modelling cutter
  - modelling saw

- modelling grinding wool
- modelling sponge
- modelling file

- quick CA glue
- epoxy adhesive
- white glue for clear parts