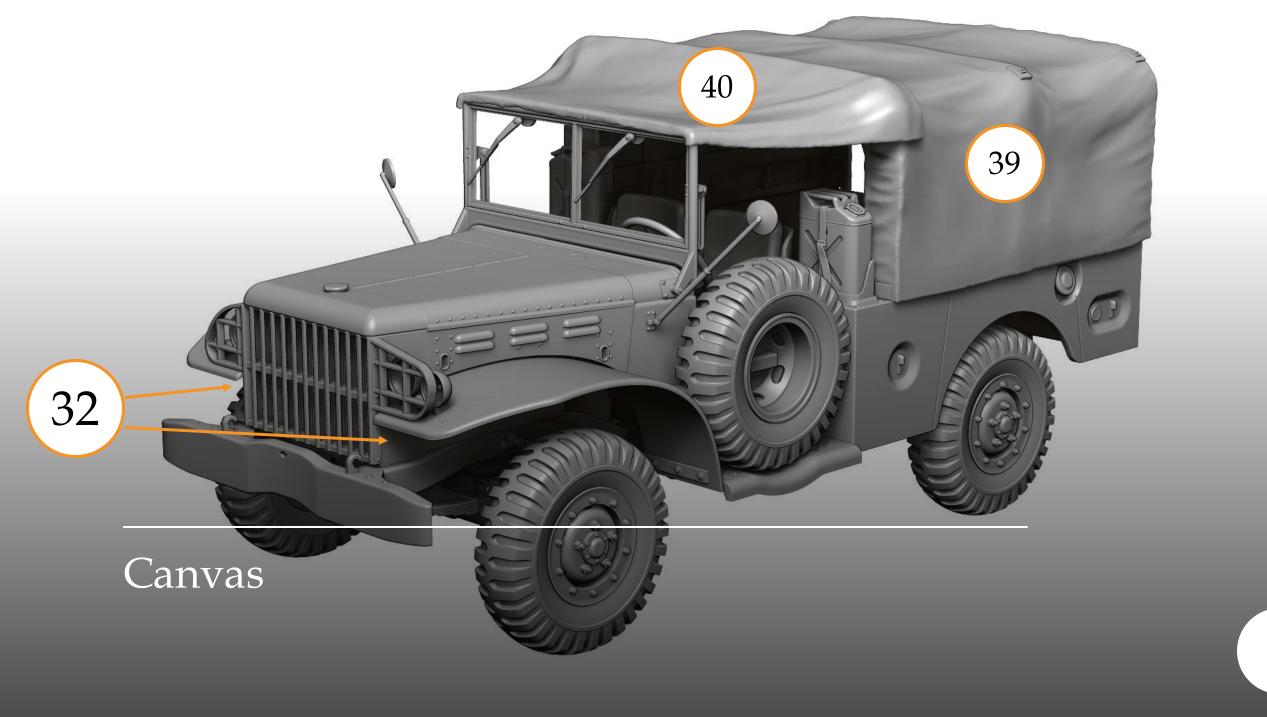

### Cargo

34 – cargo body 4x4

35 – cargo railings

36 – tools frame

37/38 - canisters