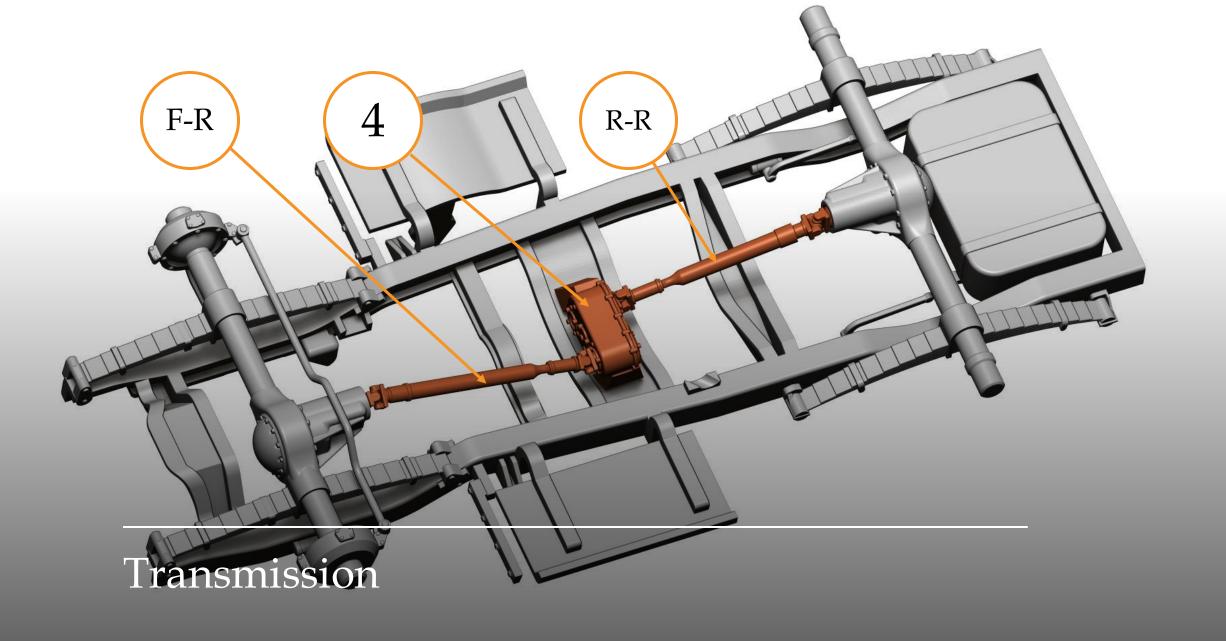

#### 4 - Priming ...

- Surfacer 1200, 1500 for airbrush
- Surface Primer L Fine Spray

Frame and suspensions