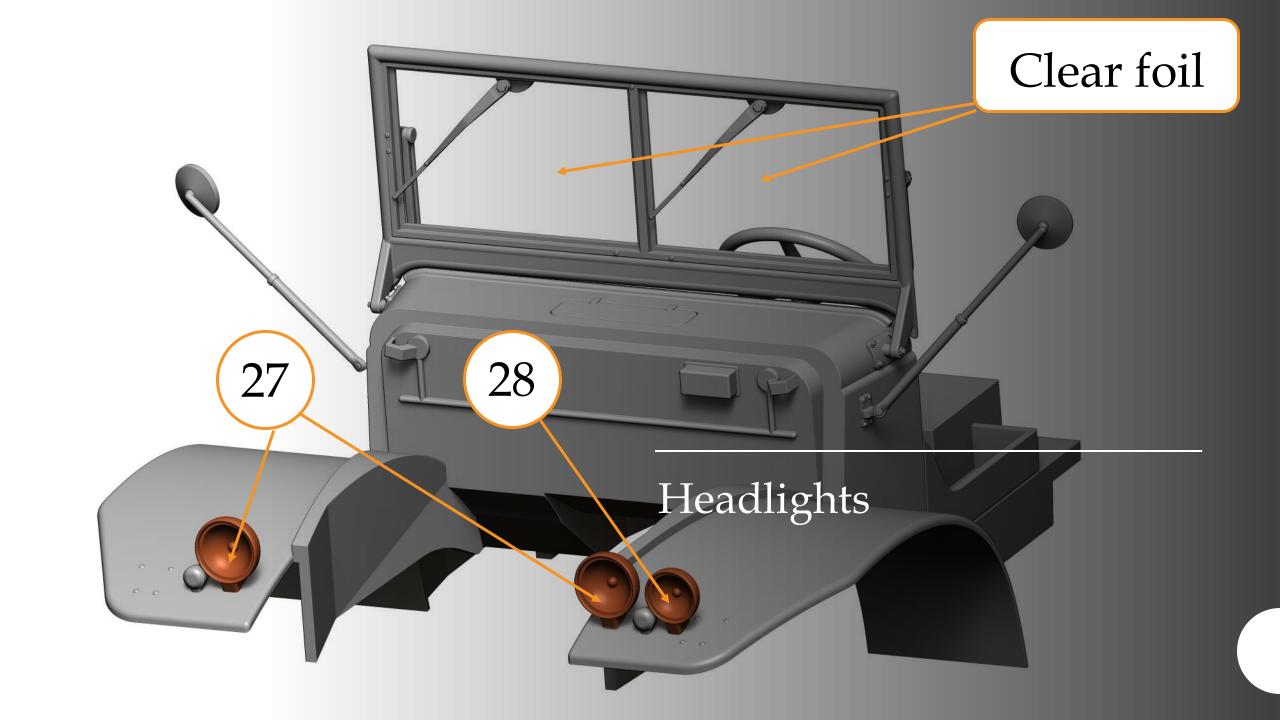

#### Cab interior

- 15 body
- 16 instrument panel
- 17 stearing wheel
- 18 brake & clutch pedal
- 19 accelerator pedal
- 20 gearbox lever
- 21 off-roads lever
- 24 window frame

Cooler cover - WC51 version