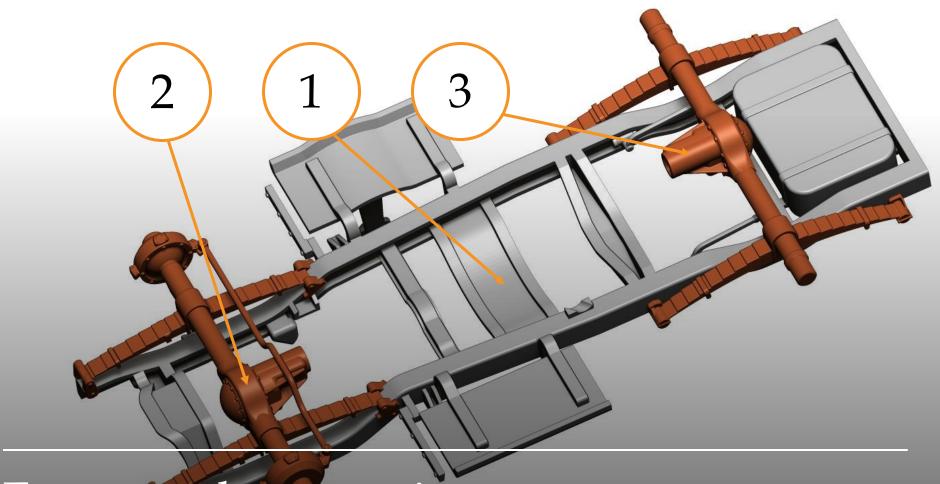

#### 4 - Priming ...

- Surfacer 1200, 1500 for airbrush
- Surface Primer L Fine Spray

Frame and suspensions