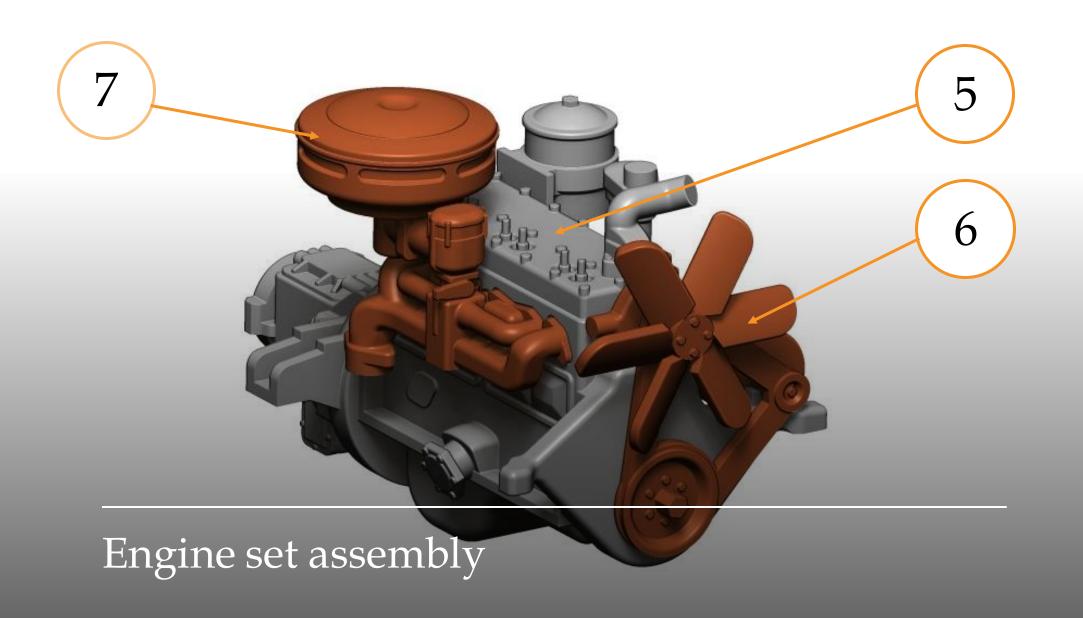

#### 4 - Priming ...

- Surfacer 1200, 1500 for airbrush
- Surface Primer L Fine Spray

Frame and suspensions