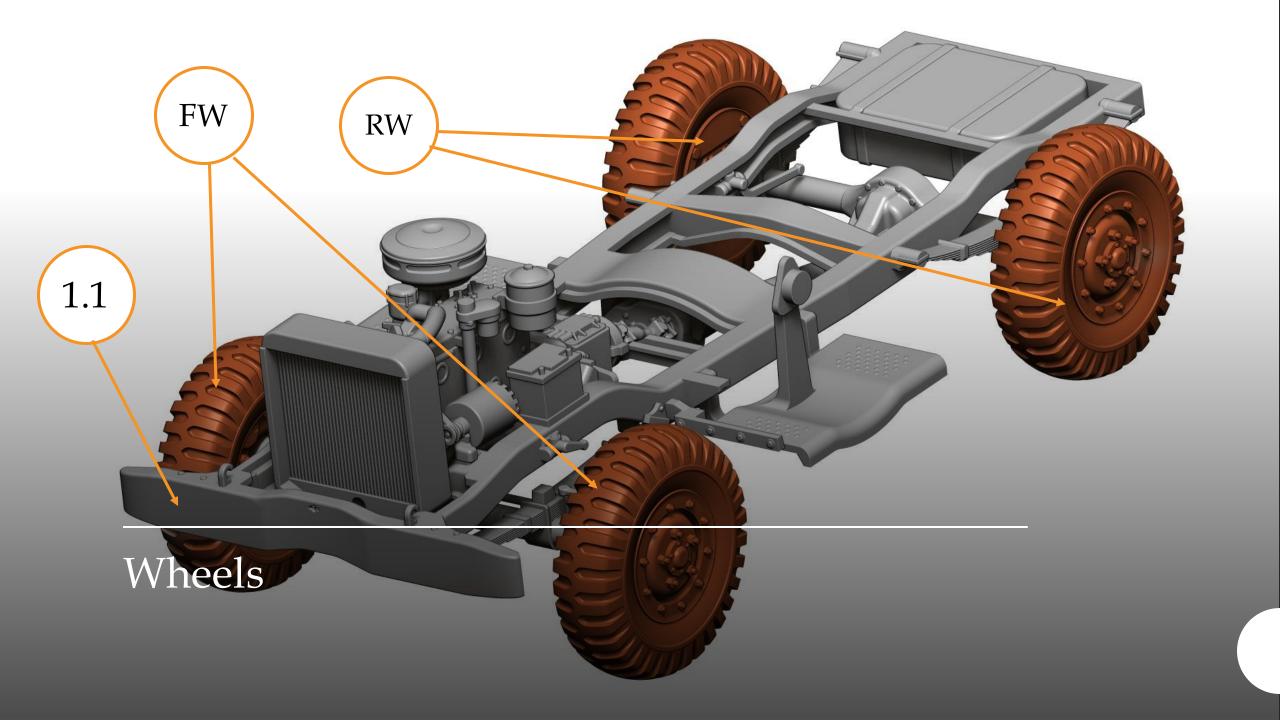

#### 4 - Priming ...

- Surfacer 1200, 1500 for airbrush
- Surface Primer L Fine Spray

Frame and suspensions