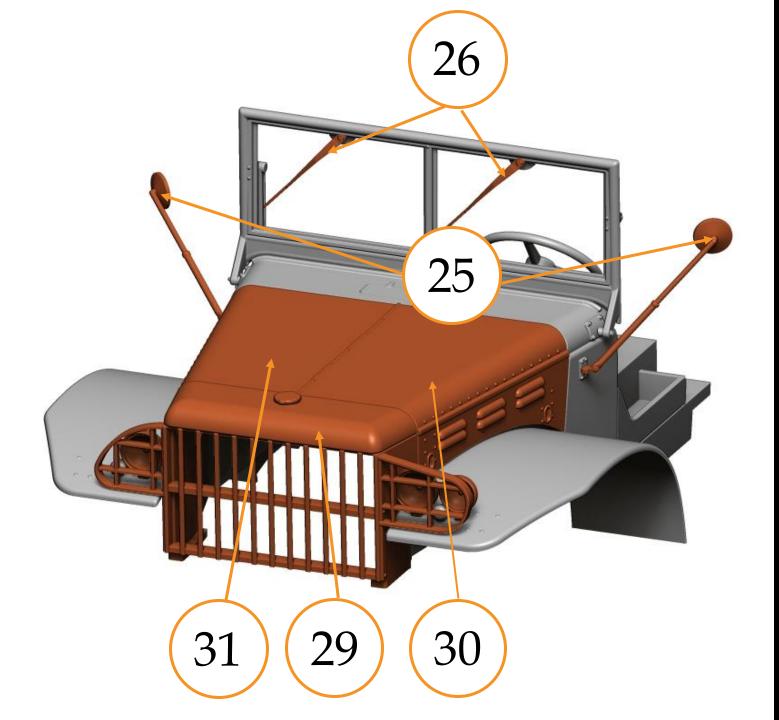

### Cooler cover – WC62 version

#### Cab exterior

25 - mirrors
26 - wipers
29 - cooler cover
30 - engine hood left
31 - engine hood right

Cargo

33 - cargo body 6x6
34 - cargo railings
36 - tools frame
37/38 - canisters