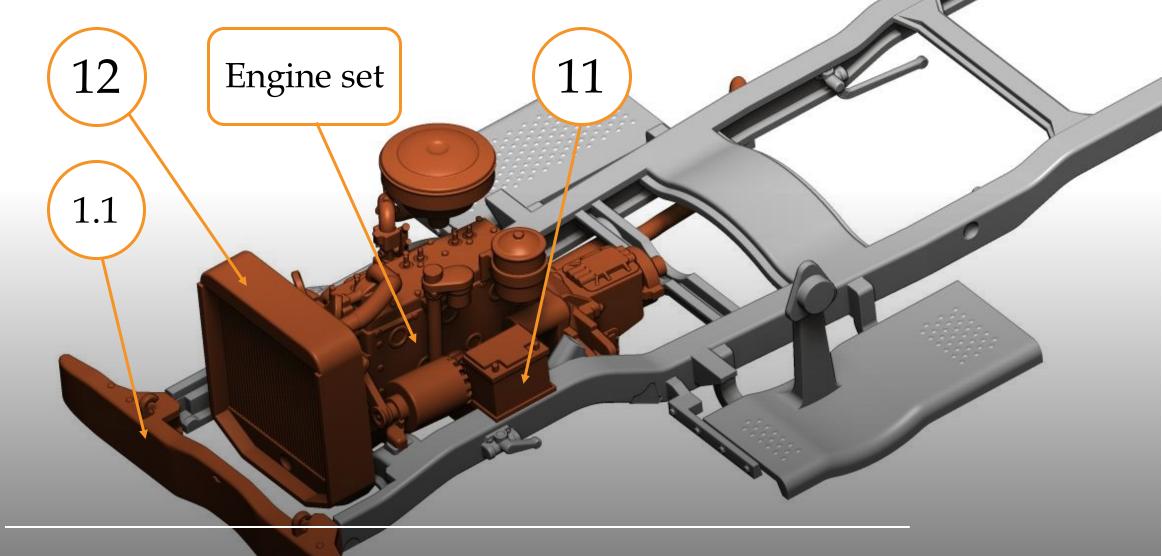

1/48

Full 3D printed 1/48 Military Miniature Series No.: 48A02 Overall Lenght 116mm Thank you for choosing our product. Our models are made in 3D printing technology from photopolymer resins.

> Below are some steps, tips and tricks on how to prepare our product for building.

Happy Modelling !

NORKSH





# A few tips and tricks in the preparation of our models

- 1 Cutting off printing supports ...
  - modelling knife
  - modelling cutter
  - modelling saw





- 2 Grinding and sanding ...
  - modelling grinding wool
  - modelling sponge
  - modelling file







- 3 Built and paint ...
  - quick CA glue
  - epoxy adhesive
  - white glue for clear parts
- 4 Priming ...
  - Surfacer 1200, 1500 for airbrush
  - Surface Primer L Fine Spray



## THE BUILD



### Engine set assembly







Front bumper, engine set, cooler, battery







#### Cab interior

15 - body
16 - instrument panel
17 - stearing wheel
18 - brake & clutch pedal
19 - accelerator pedal
20 - gearbox lever
21 - off-roads lever
24 - window frame



### Cooler cover – WC62 version





#### Cab exterior

25 - mirrors
26 - wipers
29 - cooler cover
30 - engine hood left
31 - engine hood right



Cargo

33 - cargo body 6x6
34 - cargo railings
36 - tools frame
37/38 - canisters



## Spare wheel and cargo

DOGFIGHT

# DODGE WC62 U.S. Military ¾ Ton Ttruck

GENERAL VIEW











Thank you for choosing our product. With each subsequent one we make every effort to make our models better and better.

#### Happy Modelling

Dogfight Workshop Team gtogzx.webwave.dev dogfightworkshop@gmail.com