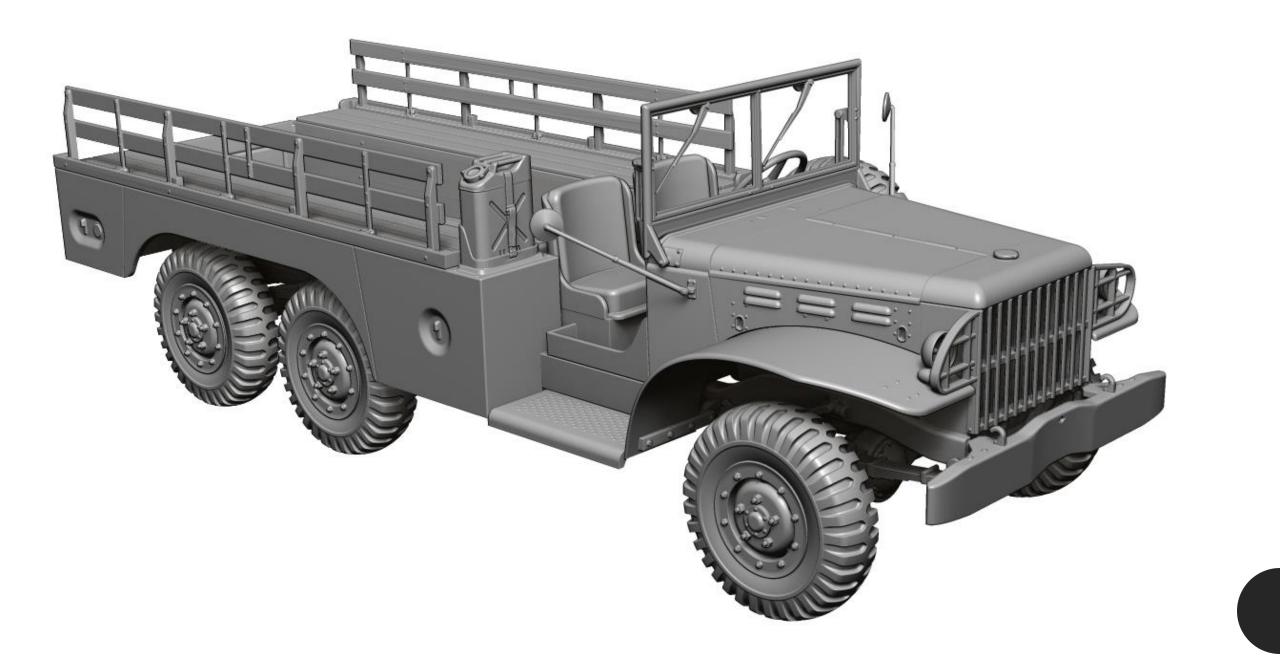

#### Cab exterior

25 - mirrors
26 - wipers
29 - cooler cover
30 - engine hood left
31 - engine hood right

Cargo

33 - cargo body 6x6
34 - cargo railings
36 - tools frame
37/38 - canisters

## Spare wheel and cargo

DOGFIGHT