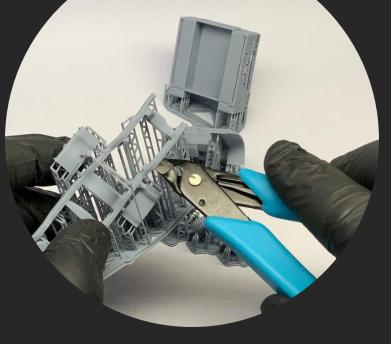

# A few tips and tricks in the preparation of our models

- 1 Cutting off printing supports ...
  - modelling knife
  - modelling cutter
  - modelling saw

- 2 Grinding and sanding ...
  - modelling grinding wool
  - modelling sponge
  - modelling file