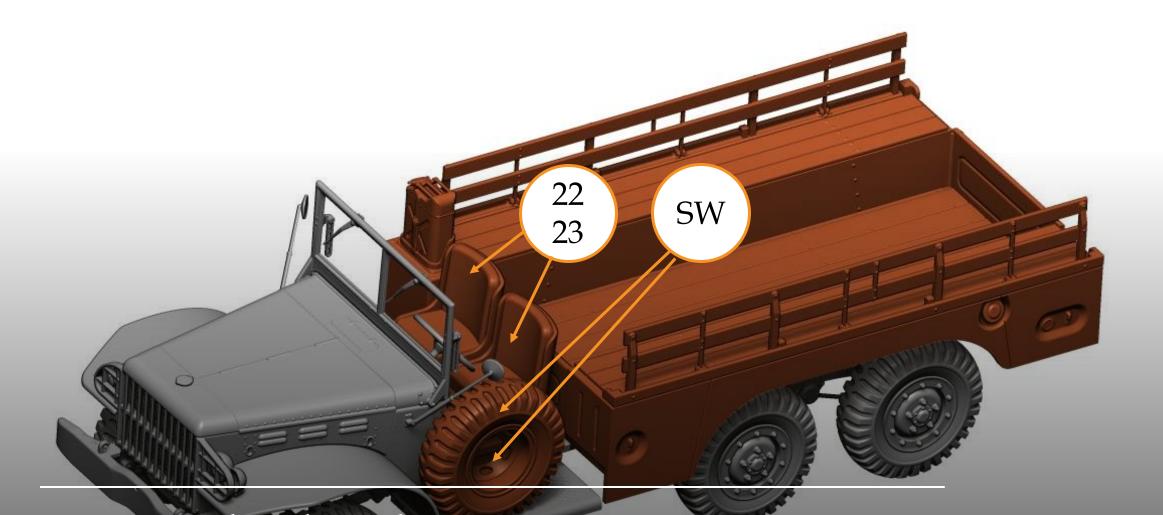

saw





- 2 Grinding and sanding ...
  - modelling grinding wool
  - modelling sponge
  - modelling file







- 3 Built and paint ...
  - quick CA glue
  - epoxy adhesive
  - white glue for clear parts
- 4 Priming ...
  - Surfacer 1200, 1500 for airbrush
  - Surface Primer L Fine Spray



## THE BUILD



### Engine set assembly







Front bumper, engine set, cooler, battery







#### Cab interior

15 - body
16 - instrument panel
17 - stearing wheel
18 - brake & clutch pedal
19 - accelerator pedal
20 - gearbox lever
21 - off-roads lever
24 - window frame



### Cooler cover – WC62 version





#### Cab exterior

25 - mirrors
26 - wipers
29 - cooler cover
30 - engine hood left
31 - engine hood right



Cargo

33 - cargo body 6x6
34 - cargo railings
36 - tools frame
37/38 - canisters



## Spare wheel and cargo

DOGFIGHT

# DODGE WC62 U.S. Military ¾ Ton Ttruck

GENERAL VIEW











Thank you for choosing our product. With each subsequent one we make every effort to make our models better and better.

#### Happy Modelling

Dogfight Workshop Team gtogzx.webwave.dev dogfightworkshop@gmail.com