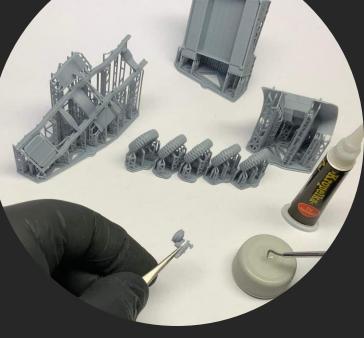

# A few tips and tricks in the preparation of our models

- 1 Cutting off printing supports ...
  - modelling knife
  - modelling cutter
  - modelling saw

- 2 Grinding and sanding ...
  - modelling grinding wool
  - modelling sponge
  - modelling file

- 3 Built and paint ...
  - quick CA glue
  - epoxy adhesive
  - white glue for clear parts
- 4 Priming ...
  - Surfacer 1200, 1500 for airbrush
  - Surface Primer L Fine Spray