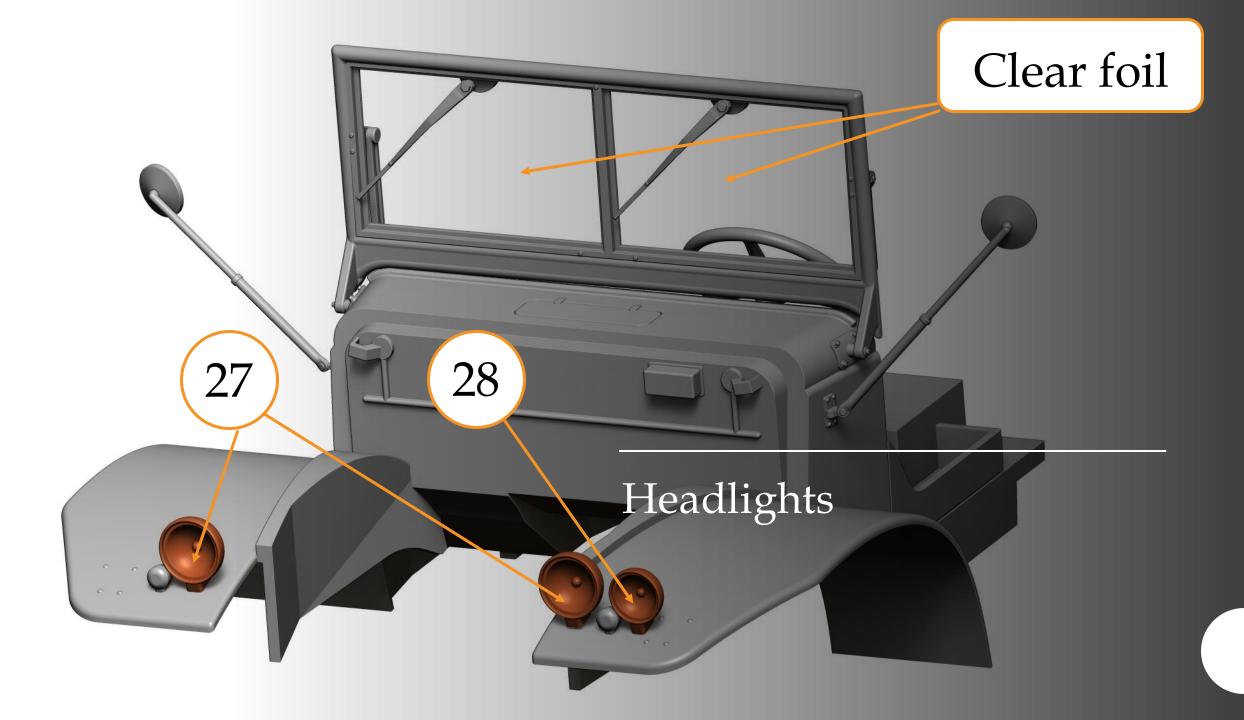

#### Cab interior

15 - body
16 - instrument panel
17 - stearing wheel
18 - brake & clutch pedal
19 - accelerator pedal
20 - gearbox lever
21 - off-roads lever
24 - window frame

#### Cab exterior

25 - mirrors
26 - wipers
29 - cooler cover
30 - engine hood left
31 - engine hood right

Cargo

33 - cargo body 6x6
34 - cargo railings
36 - tools frame
37/38 - canisters