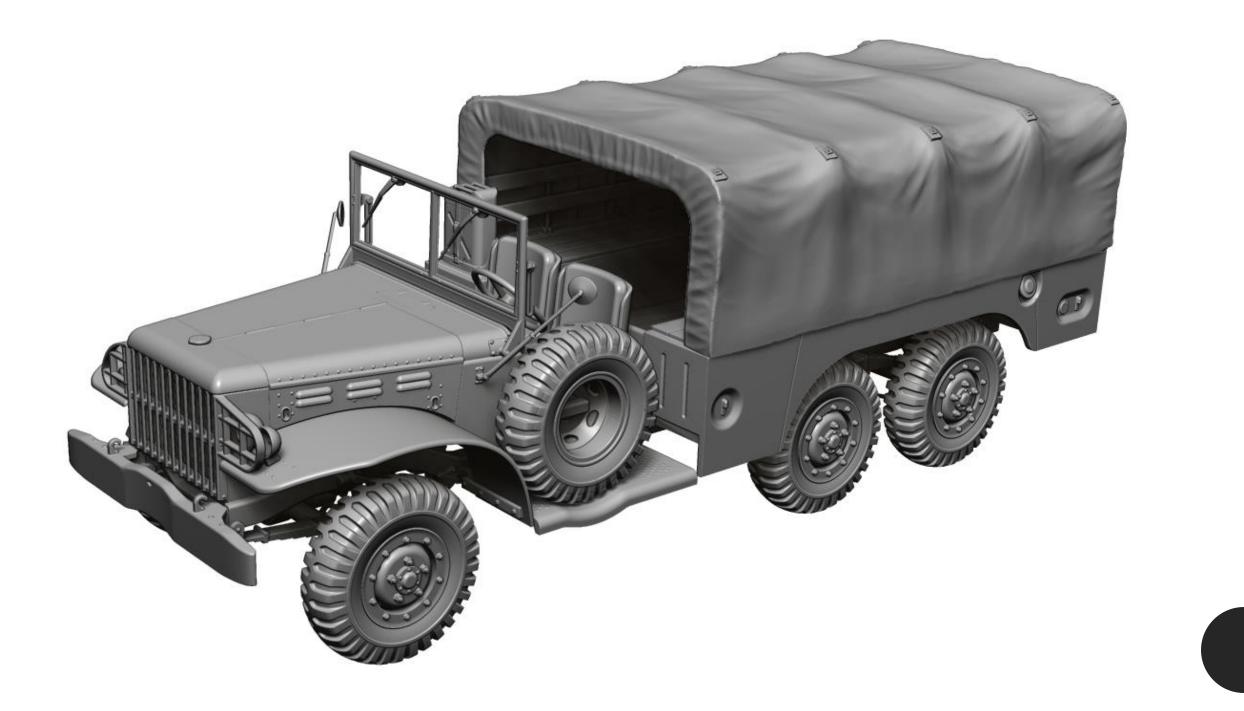

#### Cab interior

15 - body
16 - instrument panel
17 - stearing wheel
18 - brake & clutch pedal
19 - accelerator pedal
20 - gearbox lever
21 - off-roads lever
24 - window frame

#### Cab exterior

25 - mirrors
26 - wipers
29 - cooler cover
30 - engine hood left
31 - engine hood right

Cargo

33 - cargo body 6x6
34 - cargo railings
36 - tools frame
37/38 - canisters