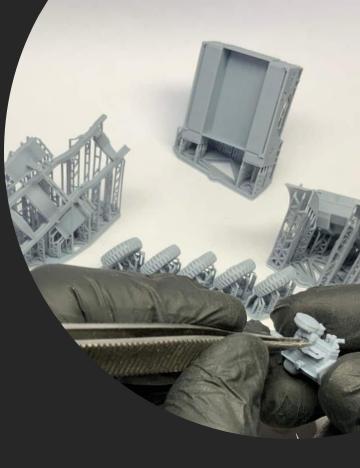

tary <sup>3</sup>/<sub>4</sub> Ton Truck

scale 1/48

Full 3D printed 1/48 Military Miniature Series No.: 48A02 Overall Lenght 116mm Thank you for choosing our product. Our models are made in 3D printing technology from photopolymer resins.

> Below are some steps, tips and tricks on how to prepare our product for building.

Happy Modelling !

NORKSH





# A few tips and tricks in the preparation of our models

- 1 Cutting off printing supports ...
  - modelling knife
  - modelling cutter
  - modelling saw





- 2 Grinding and sanding ...
  - modelling grinding wool
  - modelling sponge
  - modelling file







- 3 Built and paint ...
  - quick CA glue
  - epoxy adhesive
  - white glue for clear parts
- 4 Priming ...
  - Surfacer 1200, 1500 for airbrush
  - Surface Primer L Fine Spray



## THE BUILD



### Engine set assembly







Front bumper, engine set, cooler, battery







#### Cab interior

15 - body
16 - instrument panel
17 - stearing wheel
18 - brake & clutch pedal
19 - accelerator pedal
20 - gearbox lever
21 - off-roads lever
24 - window frame



### Cooler cover – WC62 version





#### Cab exterior

25 - mirrors
26 - wipers
29 - cooler cover
30 - engine hood left
31 - engine hood right



Cargo

33 - cargo body 6x6
34 - cargo railings
36 - tools frame
37/38 - canisters



## Spare wheel and cargo

DOGFIGHT

# DODGE WC62 U.S. Military ¾ Ton Ttruck

GENERAL VIEW











Thank you for choosing our product. With each subsequent one we make every effort to make our models better and better.

#### Happy Modelling

Dogfight Workshop Team gtogzx.webwave.dev dog