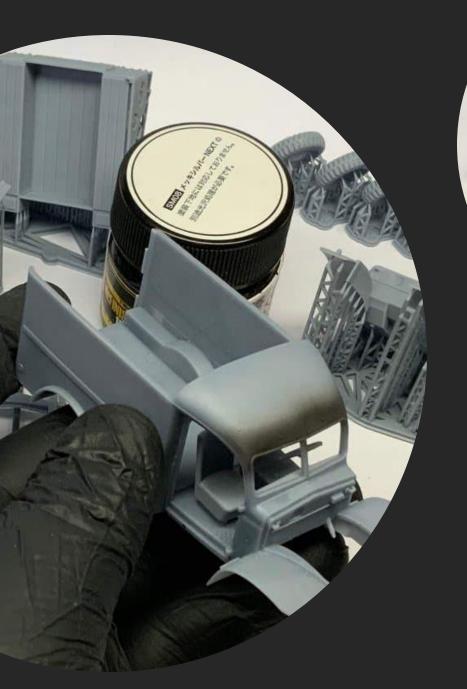

- 3 Built and paint ...
  - quick CA glue
  - epoxy adhesive
  - white glue for clear parts
- 4 Priming ...
  - Surfacer 1200, 1500 for airbrush
  - Surface Primer L Fine Spray

#### Cab exterior

25 - mirrors
26 - wipers
29 - cooler cover
30 - engine hood left
31 - engine hood right

Cargo

33 - cargo body 6x6
34 - cargo railings
36 - tools frame
37/38 - canisters