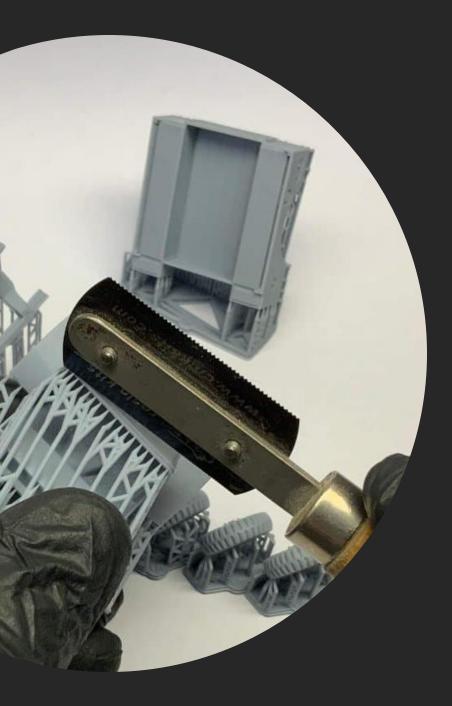

# A few tips and tricks in the preparation of our models

- 1 Cutting off printing supports ...
  - modelling knife
  - modelling cutter
  - modelling saw

- 2 Grinding and sanding ...
  - modelling grinding wool
  - modelling sponge
  - modelling file