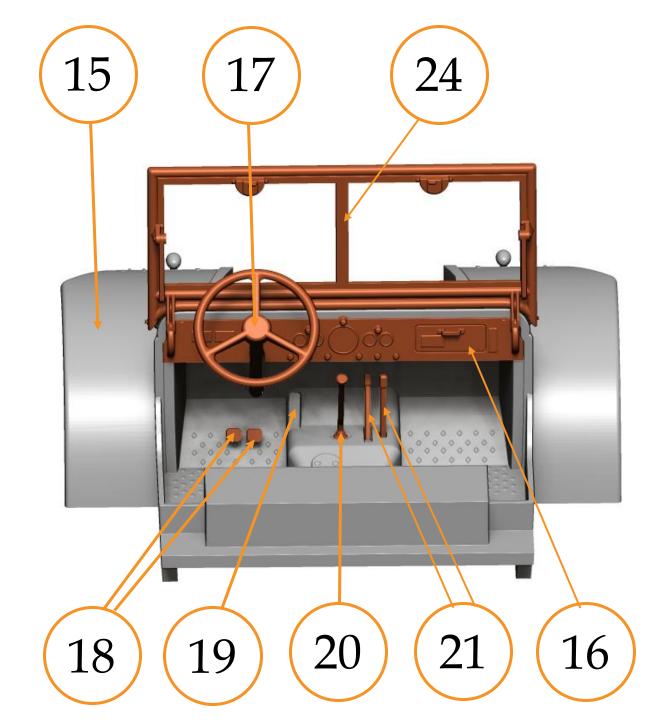

#### Cab interior

15 - body
16 - instrument panel
17 - stearing wheel
18 - brake & clutch pedal
19 - accelerator pedal
20 - gearbox lever
21 - off-roads lever
24 - window frame