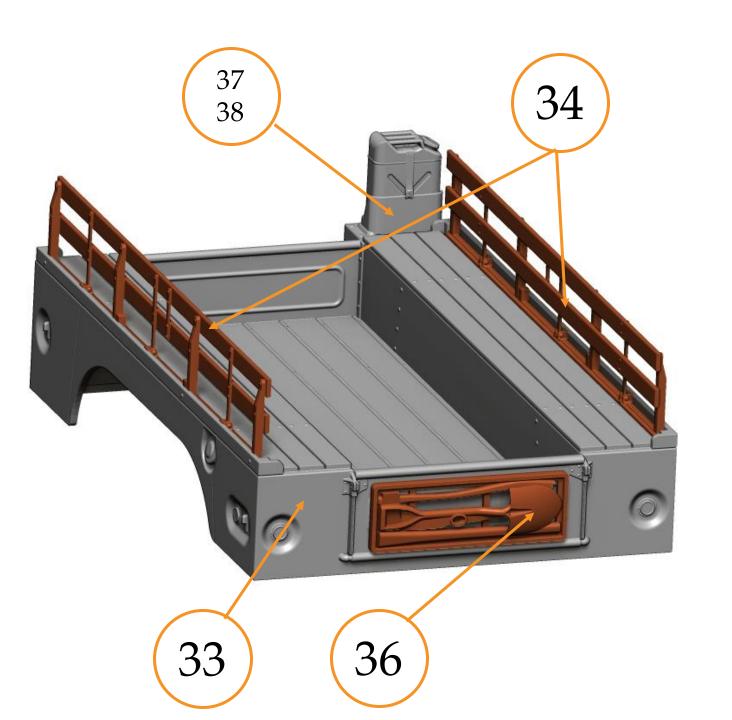

#### Cab exterior

25 - mirrors
26 - wipers
29 - cooler cover
30 - engine hood left
31 - engine hood right

Cargo

33 - cargo body 6x6
34 - cargo railings
36 - tools frame
37/38 - canisters