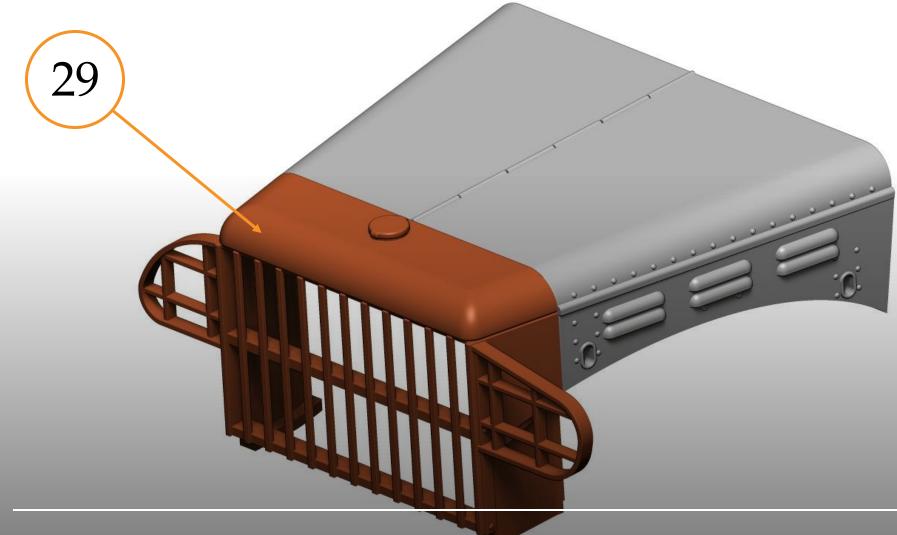

### Cooler cover – WC62 version

#### Cab exterior

25 - mirrors
26 - wipers
29 - cooler cover
30 - engine hood left
31 - engine hood right

Cargo

33 - cargo body 6x6
34 - cargo railings
36 - tools frame
37/38 - canisters