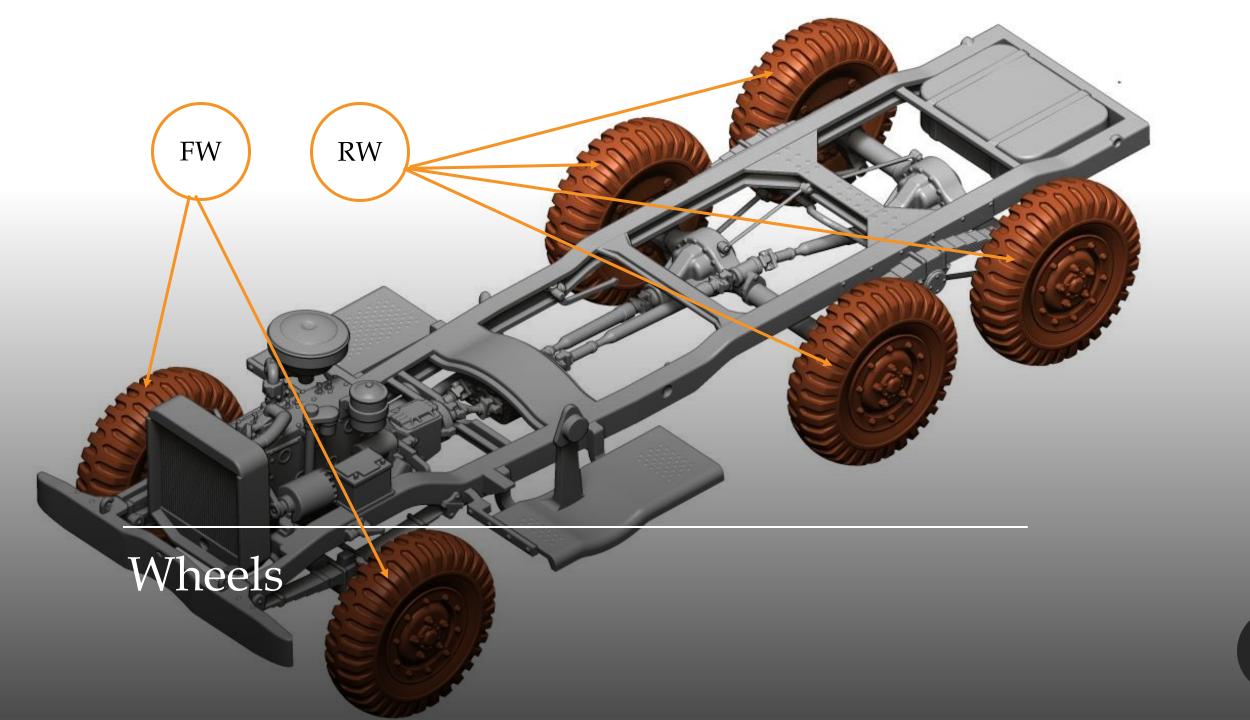

Series No.: 48A02 Overall Lenght 116mm Thank you for choosing our product. Our models are made in 3D printing technology from photopolymer resins.

> Below are some steps, tips and tricks on how to prepare our product for building.

Happy Modelling !

NORKSH





# A few tips and tricks in the preparation of our models

- 1 Cutting off printing supports ...
  - modelling knife
  - modelling cutter
  - modelling saw





- 2 Grinding and sanding ...
  - modelling grinding wool
  - modelling sponge
  - modelling file







- 3 Built and paint ...
  - quick CA glue
  - epoxy adhesive
  - white glue for clear parts
- 4 Priming ...
  - Surfacer 1200, 1500 for airbrush
  - Surface Primer L Fine Spray



## THE BUILD



### Engine set assembly







Front bumper, engine set, cooler, battery







#### Cab interior

15 - body
16 - instrument panel
17 - stearing wheel
18 - brake & clutch pedal
19 - accelerator pedal
20 - gearbox lever
21 - off-roads lever
24 - window frame



### Cooler cover – WC62 version





#### Cab exterior

25 - mirrors
26 - wipers
29 - cooler cover
30 - engine hood left
31 - engine hood right



Cargo

33 - cargo body 6x6
34 - cargo railings
36 - tools frame
37/38 - canisters



## Spare wheel and cargo

DOGFIGHT

# DODGE WC62 U.S. Military ¾ Ton Ttruck

GENERAL VIEW











Thank you for choosing our product. With each subsequent one we make every effort to make our models better and better.

#### Happy Modelling

Dogfight Workshop Team gtogzx.webwave.dev dogfightworkshop@gmail.com