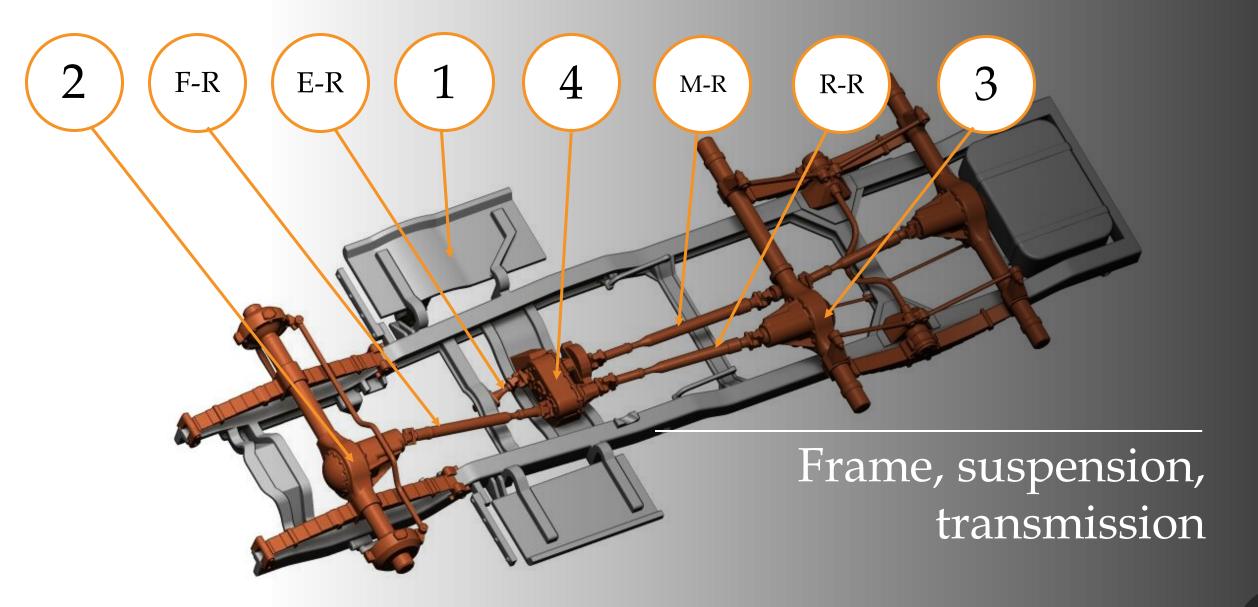

cale 1/48

Full 3D printed 1/48 Military Miniature Series No.: 48A02 Overall Lenght 116mm Thank you for choosing our product. Our models are made in 3D printing technology from photopolymer resins.

> Below are some steps, tips and tricks on how to prepare our product for building.

Happy Modelling !

NORKSH





# A few tips and tricks in the preparation of our models

- 1 Cutting off printing supports ...
  - modelling knife
  - modelling cutter
  - modelling saw





- 2 Grinding and sanding ...
  - modelling grinding wool
  - modelling sponge
  - modelling file







- 3 Built and paint ...
  - quick CA glue
  - epoxy adhesive
  - white glue for clear parts
- 4 Priming ...
  - Surfacer 1200, 1500 for airbrush
  - Surface Primer L Fine Spray



## THE BUILD



### Engine set assembly







Front bumper, engine set, cooler, battery







#### Cab interior

15 - body
16 - instrument panel
17 - stearing wheel
18 - brake & clutch pedal
19 - accelerator pedal
20 - gearbox lever
21 - off-roads lever
24 - window frame



### Cooler cover – WC62 version





#### Cab exterior

25 - mirrors
26 - wipers
29 - cooler cover
30 - engine hood left
31 - engine hood right



Cargo

33 - cargo body 6x6
34 - cargo railings
36 - tools frame
37/38 - canisters



## Spare wheel and cargo

DOGFIGHT

# DODGE WC62 U.S. Military ¾ Ton Ttruck

GENERAL VIEW











Thank you for choosing our product. With each subsequent one we make every effort to make our models better and better.

#### Happy Modelling

Dogfight Workshop Team gtogzx.webwave.dev dogfightworkshop@gmail.com