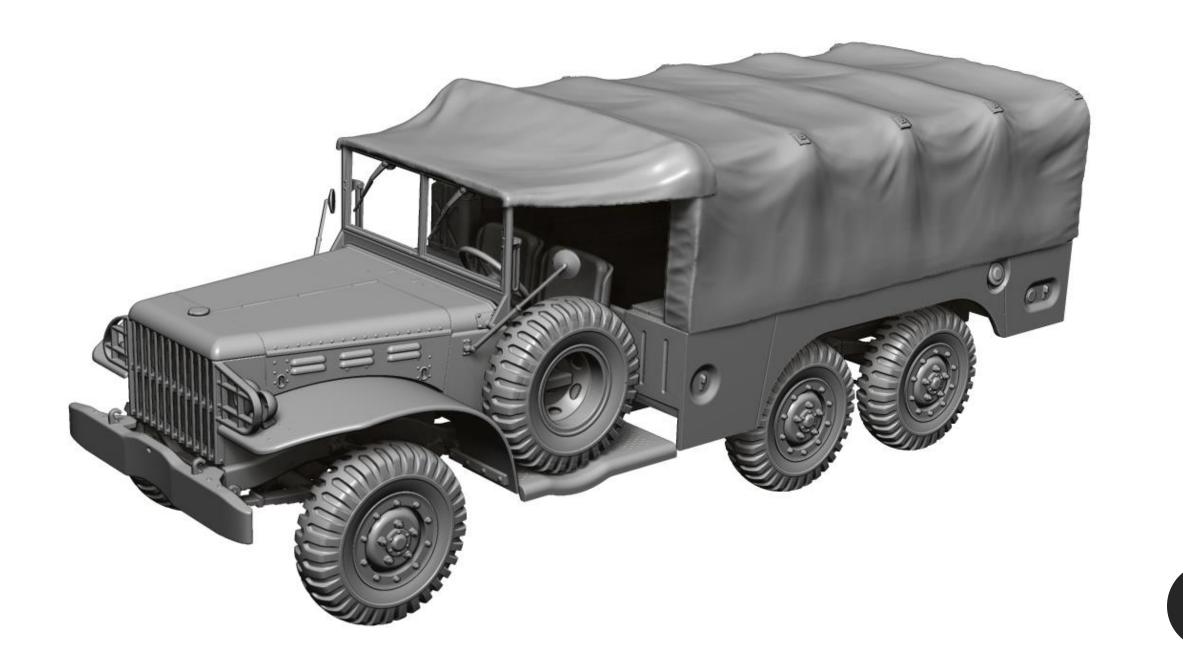

## DODGE WC62 U.S. Military <sup>3</sup>/<sub>4</sub> Ton Truck

scale 1/48

Full 3D printed 1/48 Military Miniature Series No.: 48A02 Overall Lenght 116mm Thank you for choosing our product. Our models are made in 3D printing technology from photopolymer resins.

# DODGE WC62 U.S. Military ¾ Ton Ttruck

GENERAL VIEW

Thank you for choosing our product. With each subsequent one we make every effort to make our models better and better.