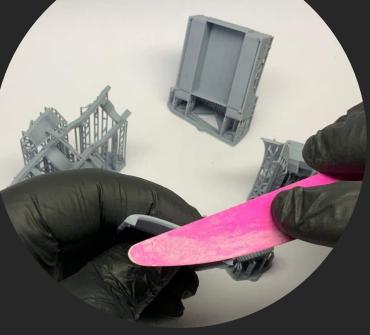

# A few tips and tricks in the preparation of our models

- 1 Cutting off printing supports ...
  - modelling knife
  - modelling cutter
  - modelling saw

- 2 Grinding and sanding ...
  - modelling grinding wool
  - modelling sponge
  - modelling file