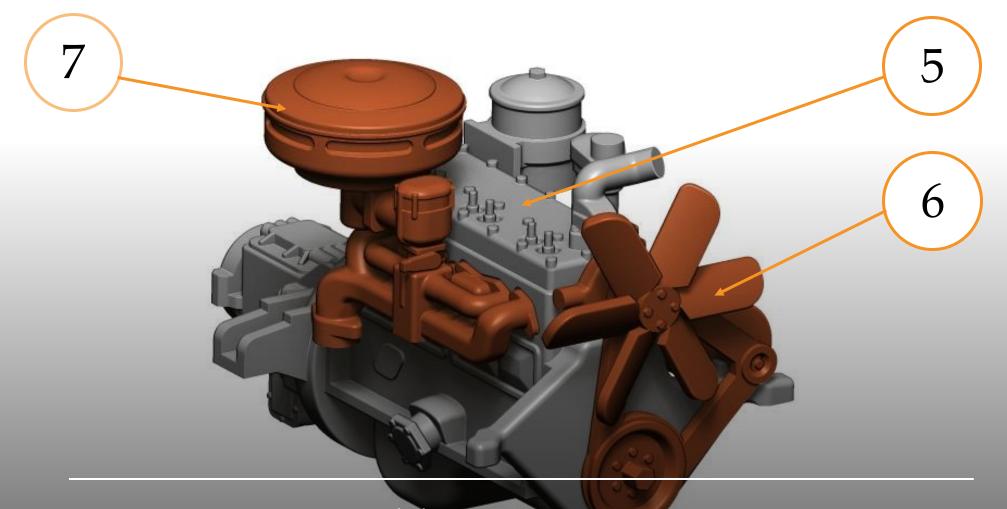

>/<sub>4</sub> Ton Truck

scale 1/48

Full 3D printed 1/48 Military Miniature Series No.: 48A02 Overall Lenght 116mm Thank you for choosing our product. Our models are made in 3D printing technology from photopolymer resins.

> Below are some steps, tips and tricks on how to prepare our product for building.

Happy Modelling !

NORKSH





# A few tips and tricks in the preparation of our models

- 1 Cutting off printing supports ...
  - modelling knife
  - modelling cutter
  - modelling saw





- 2 Grinding and sanding ...
  - modelling grinding wool
  - modelling sponge
  - modelling file







- 3 Built and paint ...
  - quick CA glue
  - epoxy adhesive
  - white glue for clear parts
- 4 Priming ...
  - Surfacer 1200, 1500 for airbrush
  - Surface Primer L Fine Spray



## THE BUILD



### Engine set assembly







Front bumper, engine set, cooler, battery







#### Cab interior

15 - body
16 - instrument panel
17 - stearing wheel
18 - brake & clutch pedal
19 - accelerator pedal
20 - gearbox lever
21 - off-roads lever
24 - window frame



### Cooler cover – WC62 version





#### Cab exterior

25 - mirrors
26 - wipers
29 - cooler cover
30 - engine hood left
31 - engine hood right



Cargo

33 - cargo body 6x6
34 - cargo railings
36 - tools frame
37/38 - canisters



## Spare wheel and cargo

DOGFIGHT

# DODGE WC62 U.S. Military ¾ Ton Ttruck

GENERAL VIEW











Thank you for choosing our product. With each subsequent one we make every effort to make our models better and better.

#### Happy Modelling

Dogfight Workshop Team gtogzx.webwave.dev dogfightworkshop@gm