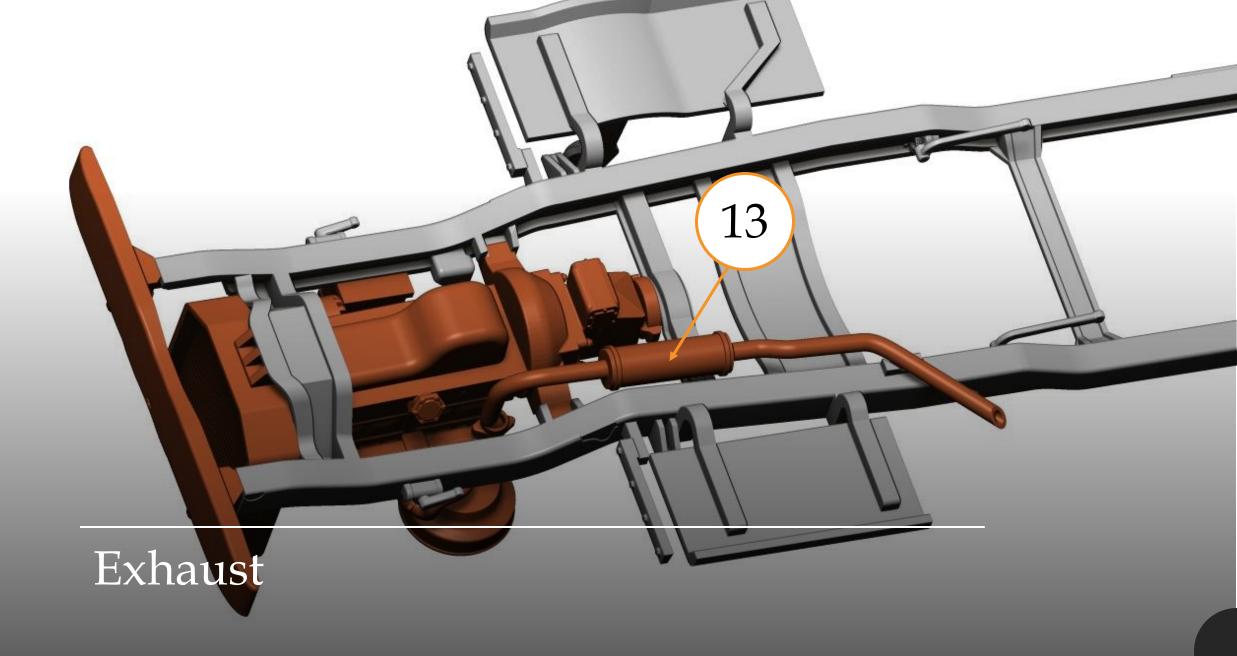

e Series No.: 48A02 Overall Lenght 116mm Thank you for choosing our product. Our models are made in 3D printing technology from photopolymer resins.

> Below are some steps, tips and tricks on how to prepare our product for building.

Happy Modelling !

NORKSH





# A few tips and tricks in the preparation of our models

- 1 Cutting off printing supports ...
  - modelling knife
  - modelling cutter
  - modelling saw





- 2 Grinding and sanding ...
  - modelling grinding wool
  - modelling sponge
  - modelling file







- 3 Built and paint ...
  - quick CA glue
  - epoxy adhesive
  - white glue for clear parts
- 4 Priming ...
  - Surfacer 1200, 1500 for airbrush
  - Surface Primer L Fine Spray



## THE BUILD



### Engine set assembly







Front bumper, engine set, cooler, battery







#### Cab interior

15 - body
16 - instrument panel
17 - stearing wheel
18 - brake & clutch pedal
19 - accelerator pedal
20 - gearbox lever
21 - off-roads lever
24 - window frame



### Cooler cover – WC62 version





#### Cab exterior

25 - mirrors
26 - wipers
29 - cooler cover
30 - engine hood left
31 - engine hood right



Cargo

33 - cargo body 6x6
34 - cargo railings
36 - tools frame
37/38 - canisters



## Spare wheel and cargo

DOGFIGHT

# DODGE WC62 U.S. Military ¾ Ton Ttruck

GENERAL VIEW











Thank you for choosing our product. With each subsequent one we make every effort to make our models better and better.

#### Happy Modelling

Dogfight Workshop Team gtogzx.webwave.dev dogfightworkshop@gmail.com