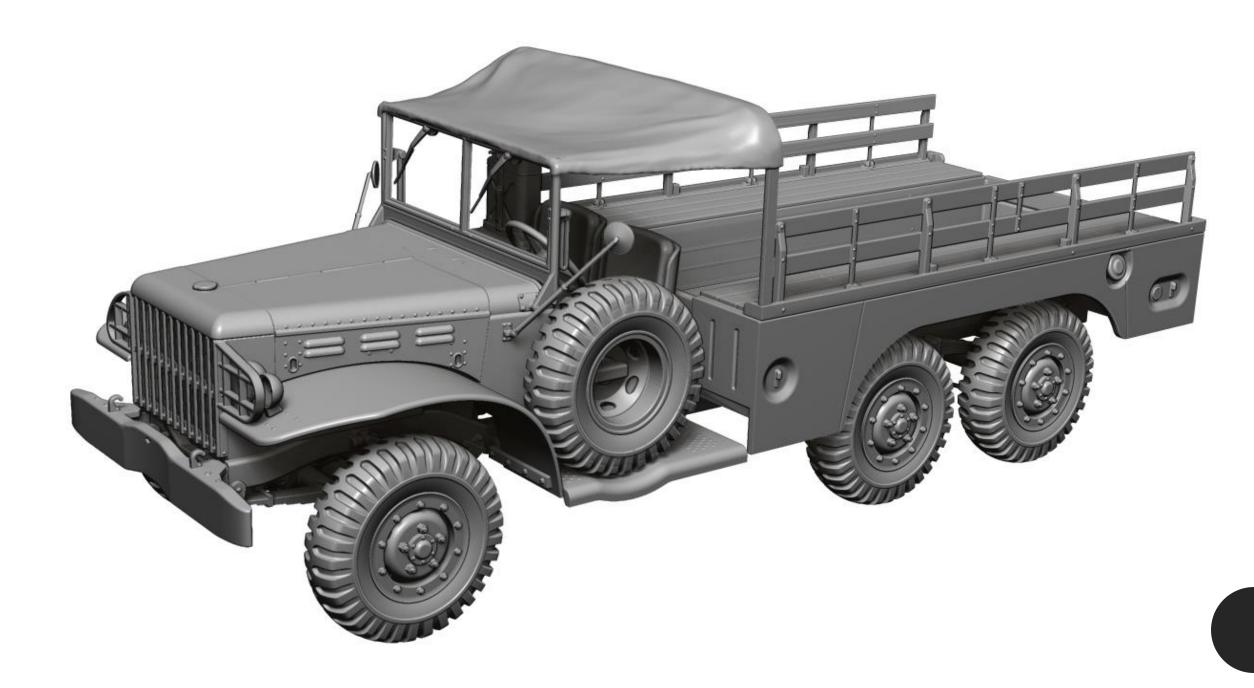

#### Cab exterior

25 - mirrors
26 - wipers
29 - cooler cover
30 - engine hood left
31 - engine hood right

Cargo

33 - cargo body 6x6
34 - cargo railings
36 - tools frame
37/38 - canisters

## Spare wheel and cargo

DOGFIGHT