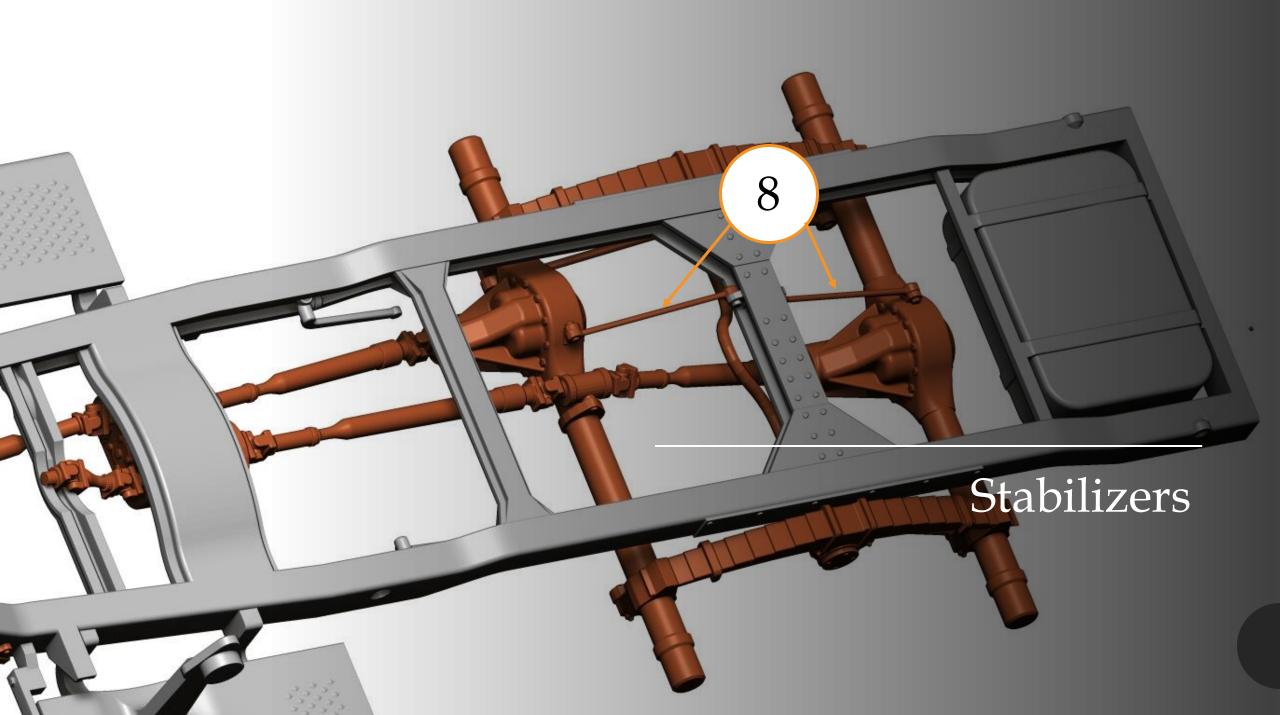

le 1/48

Full 3D printed 1/48 Military Miniature Series No.: 48A02 Overall Lenght 116mm Thank you for choosing our product. Our models are made in 3D printing technology from photopolymer resins.

> Below are some steps, tips and tricks on how to prepare our product for building.

Happy Modelling !

NORKSH





# A few tips and tricks in the preparation of our models

- 1 Cutting off printing supports ...
  - modelling knife
  - modelling cutter
  - modelling saw





- 2 Grinding and sanding ...
  - modelling grinding wool
  - modelling sponge
  - modelling file







- 3 Built and paint ...
  - quick CA glue
  - epoxy adhesive
  - white glue for clear parts
- 4 Priming ...
  - Surfacer 1200, 1500 for airbrush
  - Surface Primer L Fine Spray



## THE BUILD



### Engine set assembly







Front bumper, engine set, cooler, battery







#### Cab interior

15 - body
16 - instrument panel
17 - stearing wheel
18 - brake & clutch pedal
19 - accelerator pedal
20 - gearbox lever
21 - off-roads lever
24 - window frame



### Cooler cover – WC62 version





#### Cab exterior

25 - mirrors
26 - wipers
29 - cooler cover
30 - engine hood left
31 - engine hood right



Cargo

33 - cargo body 6x6
34 - cargo railings
36 - tools frame
37/38 - canisters



## Spare wheel and cargo

DOGFIGHT

# DODGE WC62 U.S. Military ¾ Ton Ttruck

GENERAL VIEW











Thank you for choosing our product. With each subsequent one we make every effort to make our models better and better.

#### Happy Modelling

Dogfight Workshop Team gtogzx.webwave.dev dogfightworkshop@gmail.com