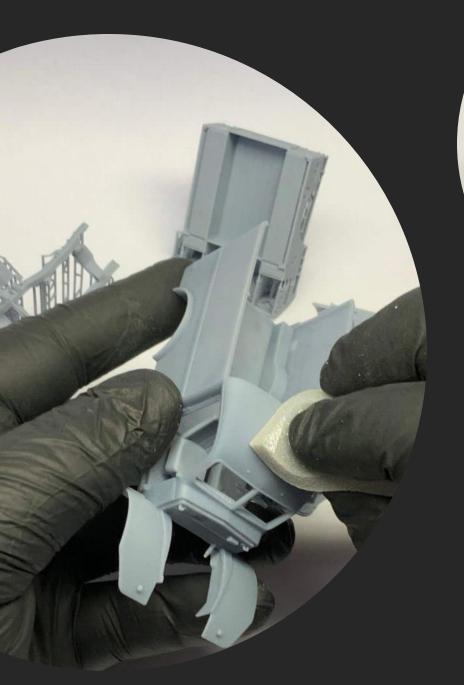

# A few tips and tricks in the preparation of our models

- 1 Cutting off printing supports ...
  - modelling knife
  - modelling cutter
  - modelling saw

- 2 Grinding and sanding ...
  - modelling grinding wool
  - modelling sponge
  - modelling file

- 3 Built and paint ...
  - quick CA glue
  - epoxy adhesive
  - white glue for clear parts
- 4 Priming ...
  - Surfacer 1200, 1500 for airbrush
  - Surface Primer L Fine Spray