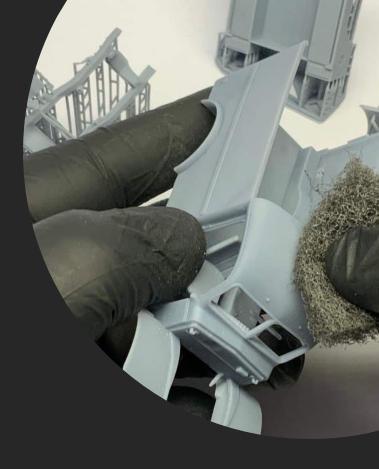

#### Cab interior

15 - body
16 - instrument panel
17 - stearing wheel
18 - brake & clutch pedal
19 - accelerator pedal
20 - gearbox lever
21 - off-roads lever
24 - window frame

#### Cab exterior

25 - mirrors
26 - wipers
29 - cooler cover
30 - engine hood left
31 - engine hood right

Cargo

33 - cargo body 6x6
34 - cargo railings
36 - tools frame
37/38 - canisters